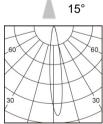

# **Product specification**

| Technical description |            |  |
|-----------------------|------------|--|
| Article number        | 1617.407-V |  |
| LED Consumption       | 6.4W       |  |
| Current               | -          |  |
| сст                   | 3000K      |  |
| Lumen *1              | 626lm      |  |
| Øsystem <sup>*3</sup> |            |  |
| Voltage               | 24Vdc      |  |
| Reflector             | 15°/25°    |  |
| CRI                   | 90+        |  |
| Driver                | -          |  |