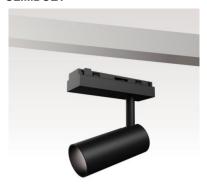

## **SLIMDUET**

| Materials       |                        |  |
|-----------------|------------------------|--|
| Luminaire       | extruded aluminum      |  |
| Reflector       | plastic-PC             |  |
| Heat sink       | extruded aluminum      |  |
| Color available | white / black          |  |
| Color available | white / black / copper |  |
|                 |                        |  |