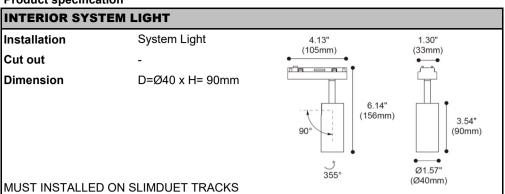

# **Product specification**

| Technical description |            |  |
|-----------------------|------------|--|
| Article number        | 1617.407-V |  |
| LED Consumption       | 6.4W       |  |
| Current               | -          |  |
| сст                   | 3000K      |  |
| Lumen *1              | 626lm      |  |
| Øsystem <sup>*3</sup> |            |  |
| Voltage               | 24Vdc      |  |
| Reflector             | 15°/25°    |  |
| CRI                   | 90+        |  |
| Driver                | -          |  |

| Technical character   |                     |  |
|-----------------------|---------------------|--|
| Insulation            | CLASS II            |  |
| Protection            | IP 20               |  |
| Tilt                  | 0~90°               |  |
| Rotate                | 0~355°              |  |
| Operating temperature | -20~40 °C           |  |
| Average Failure Time  | L70(10k) >60000 (h) |  |